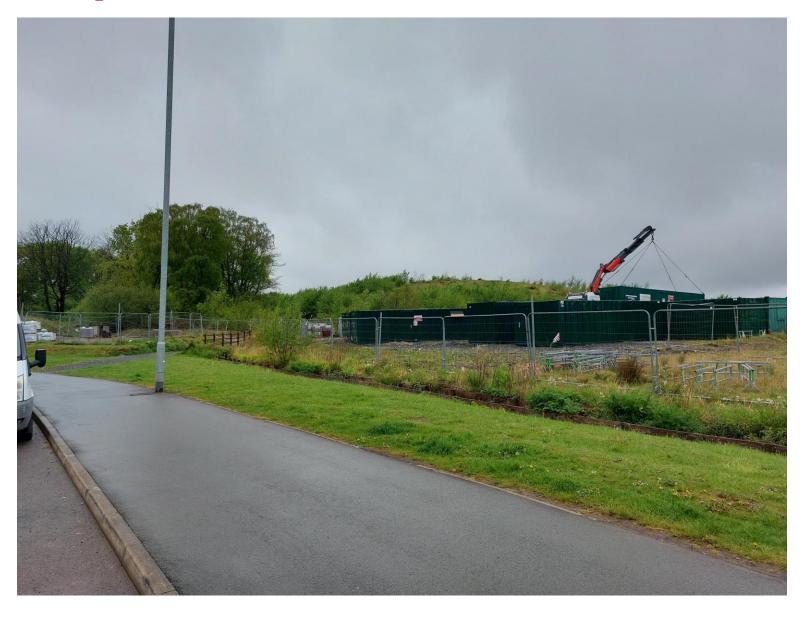

---------|------------------------------|
| H115                                  | 020120                       |
| Bumham (R20)                          |                              |
| BH-WD17                               | 50 <b>@</b> A1, 100 <b>@</b> |
| Plans & Elevations Contemp (Planning) |                              |
| Fatterin                              |                              |

Ground Floor Plan First Floor Plan



































Second Floor



















First Floor with optional Gir-Guite



### **Landscaping Plan 1**



**Landscaping Plan 2** 



# Site photo - Brookwood Way, facing east towards Central Avenue



# Site photo – apartments on opposite side of Brookwood Way



# Site photo – apartments on opposite side of Brookwood Way











### Site photos – Trinity School