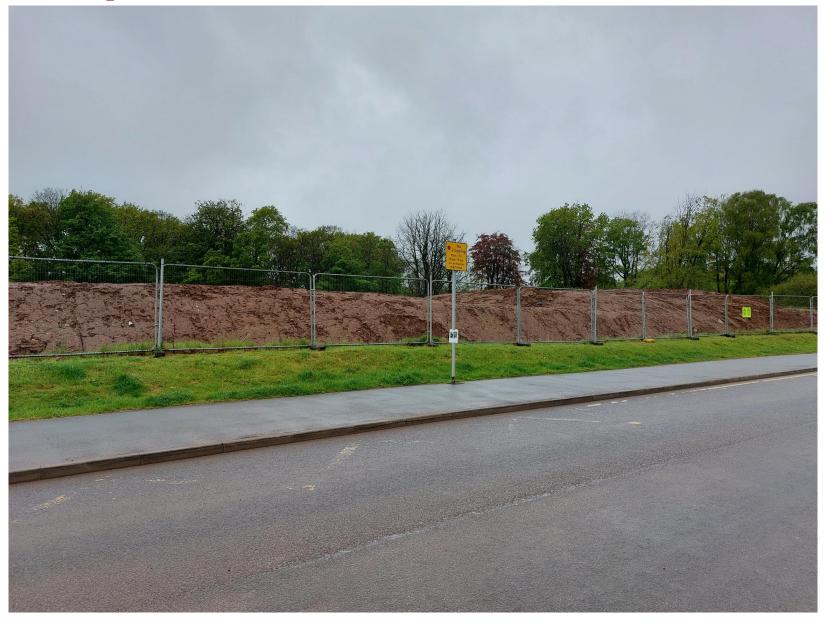

15                                  | 020120                       |
| Bumham (R20)                          |                              |
| BH-WD17                               | 50 <b>@</b> A1, 100 <b>@</b> |
| Plans & Elevations Contemp (Planning) |                              |
| Fatterin                              |                              |

Ground Floor Plan First Floor Plan



































Second Floor



















First Floor with optional Gir-Guite



### **Landscaping Plan 1**



**Landscaping Plan 2** 



# Site photo - Brookwood Way, facing east towards Central Avenue



# Site photo – apartments on opposite side of Brookwood Way



# Site photo – apartments on opposite side of Brookwood Way











### Site photos – Trinity School