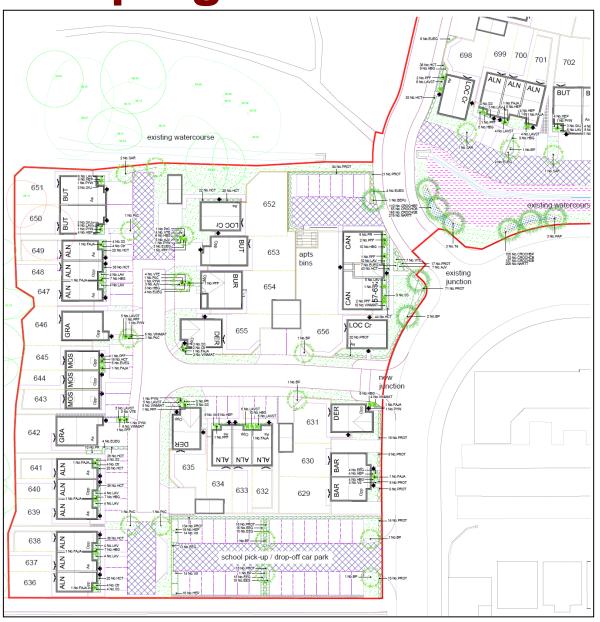

ool pick-up/drop-off car park

### **Location Plan**



### **Aerial photo**



### **Site Layout**



















| PERSIMMON<br>HOMES                    |                              |
|---------------------------------------|------------------------------|
| H115                                  | 020120                       |
| Bumham (R20)                          |                              |
| BH-WD17                               | 50 <b>@</b> A1, 100 <b>@</b> |
| Plans & Elevations Contemp (Planning) |                              |
| Fatterin                              |                              |

Ground Floor Plan First Floor Plan



































Second Floor



















First Floor with optional Gir-Guite



### **Landscaping Plan 1**



**Landscaping Plan 2** 



# Site photo - Brookwood Way, facing east towards Central Avenue



# Site photo – apartments on opposite side of Brookwood Way



# Site photo – apartments on opposite side of Brookwood Way











### Site photos – Trinity School