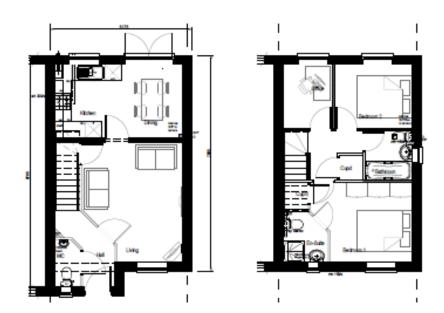

Ground Floor Plan First Floor Plan

Second Floor

First Floor with optional Gir-Guite