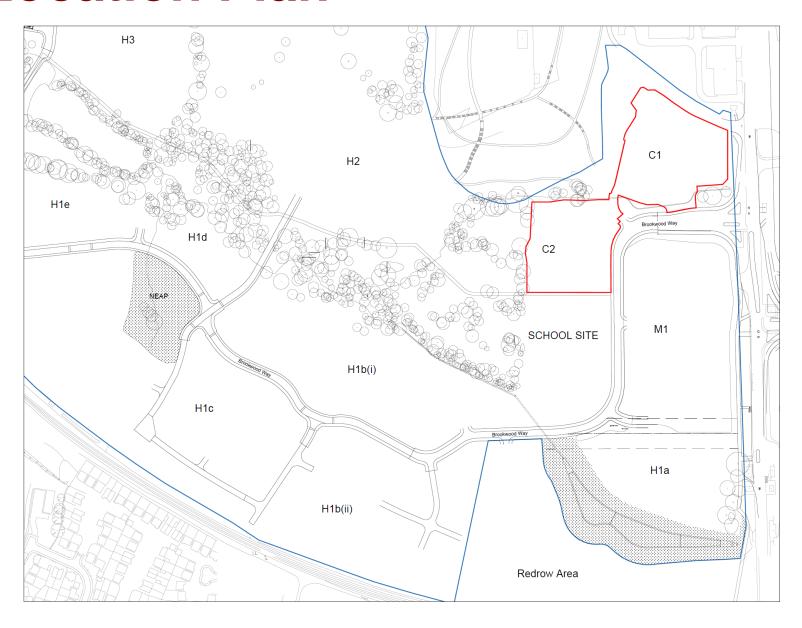

#### Item 3b

20/01141/FULMAJ

Former BAE Site Group 1 Parcel C1 And C2, Central Avenue, Buckshaw Village

Erection of 80no. dwellings, including houses and apartments (including 30% affordable) with associated infrastructure and school pick-up/drop-off car park

### **Location Plan**