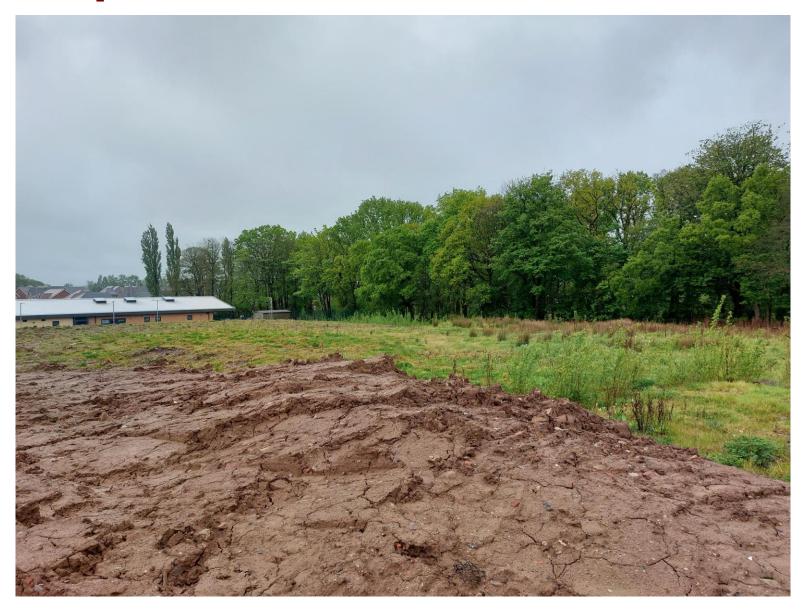

| 020120                       |
| Bumham (R20)                          |                              |
| BH-WD17                               | 50 <b>@</b> A1, 100 <b>@</b> |
| Plans & Elevations Contemp (Planning) |                              |
| Fatterin                              |                              |

Ground Floor Plan First Floor Plan



































Second Floor



















First Floor with optional Gir-Guite



### **Landscaping Plan 1**



**Landscaping Plan 2** 



# Site photo - Brookwood Way, facing east towards Central Avenue



# Site photo – apartments on opposite side of Brookwood Way



# Site photo – apartments on opposite side of Brookwood Way











### Site photos – Trinity School