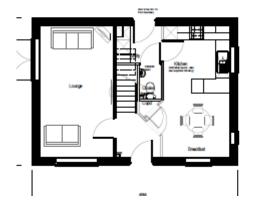

Ground Floor Plan First Floor Plan

Second Floor

First Floor with optional Gir-Guite