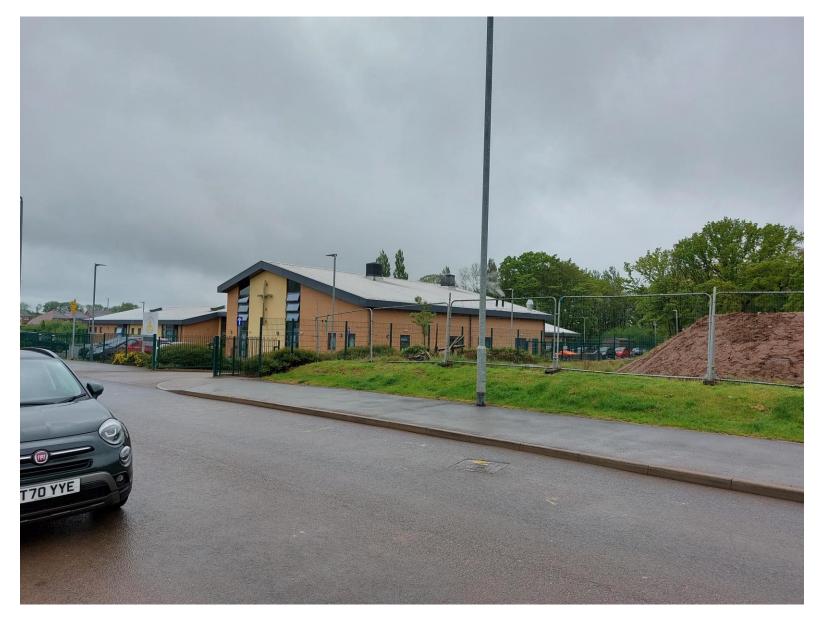

| H115                                  | 020120                       |
| Bumham (R20)                          |                              |
| BH-WD17                               | 50 <b>@</b> A1, 100 <b>@</b> |
| Plans & Elevations Contemp (Planning) |                              |
| Fatterin                              |                              |

Ground Floor Plan First Floor Plan



































Second Floor



















First Floor with optional Gir-Guite



### **Landscaping Plan 1**



**Landscaping Plan 2** 



# Site photo - Brookwood Way, facing east towards Central Avenue



# Site photo – apartments on opposite side of Brookwood Way



# Site photo – apartments on opposite side of Brookwood Way











### Site photos – Trinity School