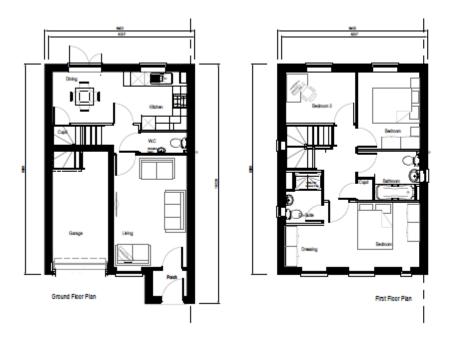

Ground Floor Plan First Floor Plan

Second Floor

First Floor with optional Gir-Guite