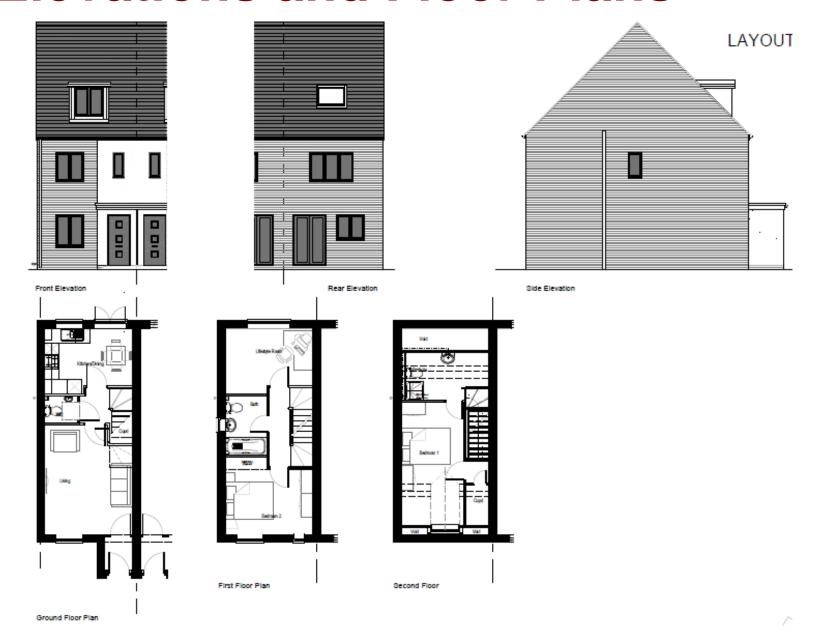

### **Site Layout**

| PERSIMMON<br>HOMES                    |                              |
|---------------------------------------|------------------------------|
| H115                                  | 020120                       |
| Bumham (R20)                          |                              |
| BH-WD17                               | 50 <b>@</b> A1, 100 <b>@</b> |
| Plans & Elevations Contemp (Planning) |                              |
| Fatterin                              |                              |

Ground Floor Plan First Floor Plan

Second Floor

First Floor with optional Gir-Guite