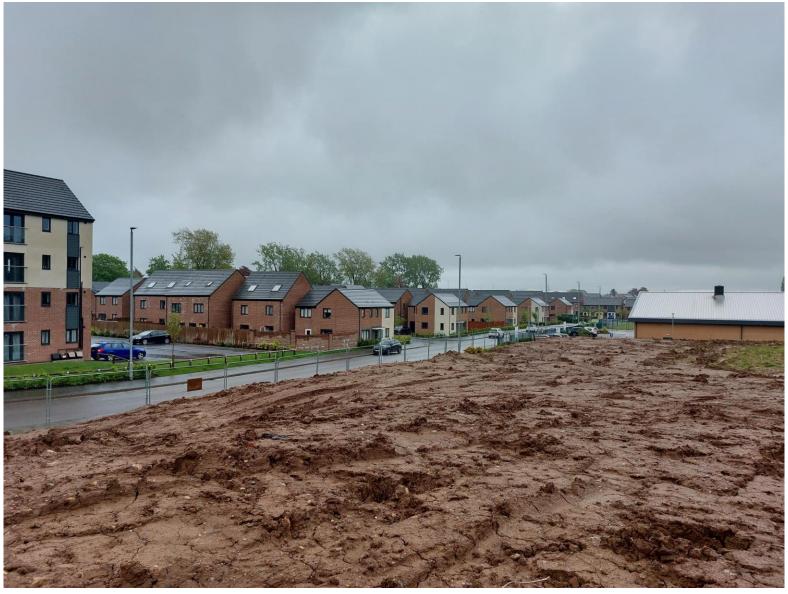

| 020120                       |
| Bumham (R20)                          |                              |
| BH-WD17                               | 50 <b>@</b> A1, 100 <b>@</b> |
| Plans & Elevations Contemp (Planning) |                              |
| Fatterin                              |                              |

Ground Floor Plan First Floor Plan



































Second Floor



















First Floor with optional Gir-Guite



### **Landscaping Plan 1**



**Landscaping Plan 2** 



# Site photo - Brookwood Way, facing east towards Central Avenue



# Site photo – apartments on opposite side of Brookwood Way



# Site photo – apartments on opposite side of Brookwood Way











### Site photos – Trinity School