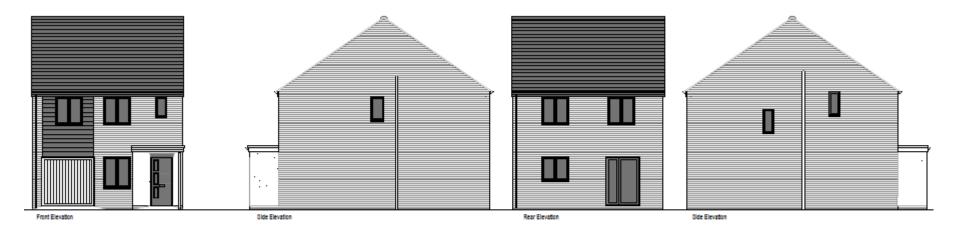

### **Site Layout**

| PERSIMMON<br>HOMES                    |                              |
|---------------------------------------|------------------------------|
| H115                                  | 020120                       |
| Bumham (R20)                          |                              |
| BH-WD17                               | 50 <b>@</b> A1, 100 <b>@</b> |
| Plans & Elevations Contemp (Planning) |                              |
| Fatterin                              |                              |

Ground Floor Plan First Floor Plan

Second Floor

First Floor with optional Gir-Guite