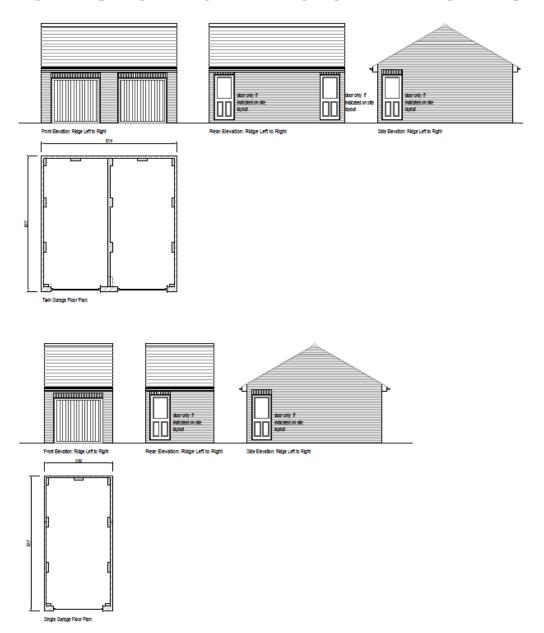

### **Site Layout**

| PERSIMMON<br>HOMES                    |                              |
|---------------------------------------|------------------------------|
| H115                                  | 020120                       |
| Bumham (R20)                          |                              |
| BH-WD17                               | 50 <b>@</b> A1, 100 <b>@</b> |
| Plans & Elevations Contemp (Planning) |                              |
| Fatterin                              |                              |

Ground Floor Plan First Floor Plan

Second Floor

First Floor with optional Gir-Guite