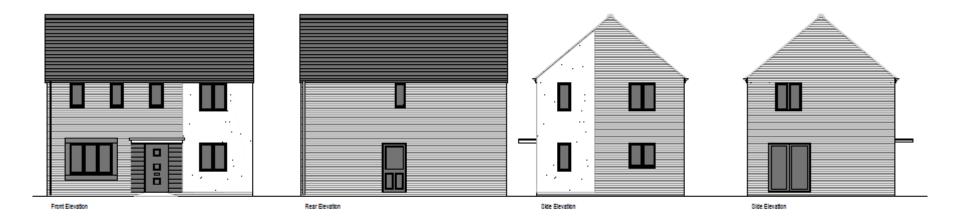

### **Site Layout**

| PERSIMMON<br>HOMES                    |                              |
|---------------------------------------|------------------------------|
| H115                                  | 020120                       |
| Bumham (R20)                          |                              |
| BH-WD17                               | 50 <b>@</b> A1, 100 <b>@</b> |
| Plans & Elevations Contemp (Planning) |                              |
| Fatterin                              |                              |

Ground Floor Plan First Floor Plan

Second Floor

First Floor with optional Gir-Guite