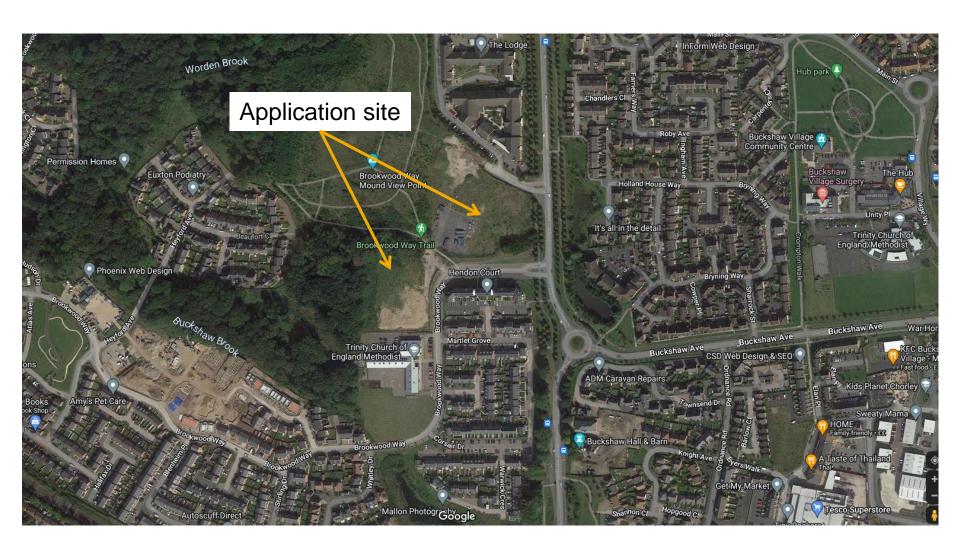

Planning
Committee Meeting

24 May 2022



#### Item 3b

20/01141/FULMAJ

Former BAE Site Group 1 Parcel C1 And C2, Central Avenue, Buckshaw Village

Erection of 80no. dwellings, including houses and apartments (including 30% affordable) with associated infrastructure and school pick-up/drop-off car park

### **Location Plan**



### **Aerial photo**



### **Site Layout**



















| PERSIMMON<br>HOMES                    |                              |
|---------------------------------------|------------------------------|
| H115                                  | 020120                       |
| Bumham (R20)                          |                              |
| BH-WD17                               | 50 <b>@</b> A1, 100 <b>@</b> |
| Plans & Elevations Contemp (Planning) |                              |
| Fatterin                              |                              |

Ground Floor Plan First Floor Plan



































Second Floor



















First Floor with optional Gir-Guite



### **Landscaping Plan 1**



**Landscaping Plan 2** 



# Site photo - Brookwood Way, facing east towards