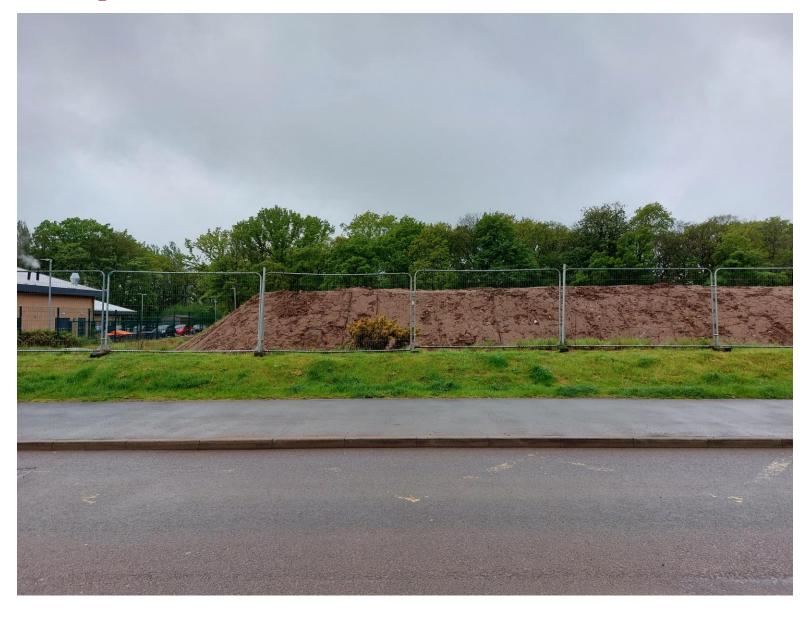

H115                                  | 020120                       |
| Bumham (R20)                          |                              |
| BH-WD17                               | 50 <b>@</b> A1, 100 <b>@</b> |
| Plans & Elevations Contemp (Planning) |                              |
| Fatterin                              |                              |

Ground Floor Plan First Floor Plan



































Second Floor



















First Floor with optional Gir-Guite



### **Landscaping Plan 1**



**Landscaping Plan 2** 



# Site photo - Brookwood Way, facing east towards Central Avenue



# Site photo – apartments on opposite side of Brookwood Way



# Site photo – apartments on opposite side of Brookwood Way











### Site photos – Trinity School