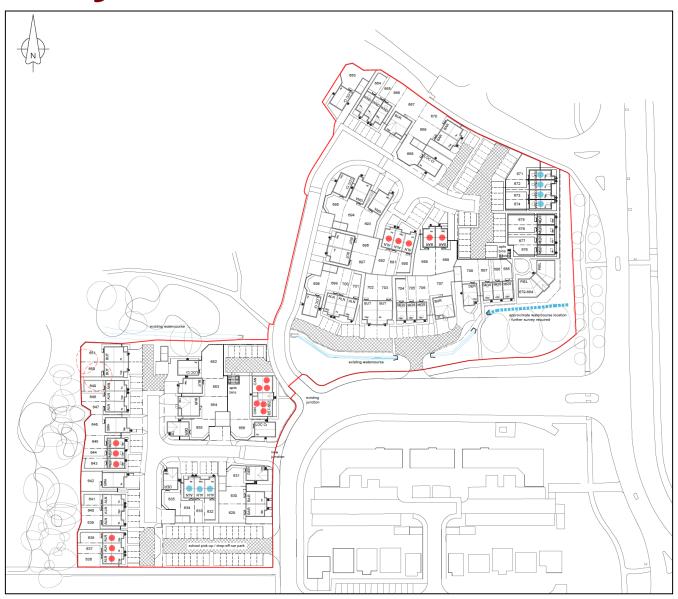

### **Site Layout**

| PERSIMMON<br>HOMES                    |                              |
|---------------------------------------|------------------------------|
| H115                                  | 020120                       |
| Bumham (R20)                          |                              |
| BH-WD17                               | 50 <b>@</b> A1, 100 <b>@</b> |
| Plans & Elevations Contemp (Planning) |                              |
| Fatterin                              |                              |