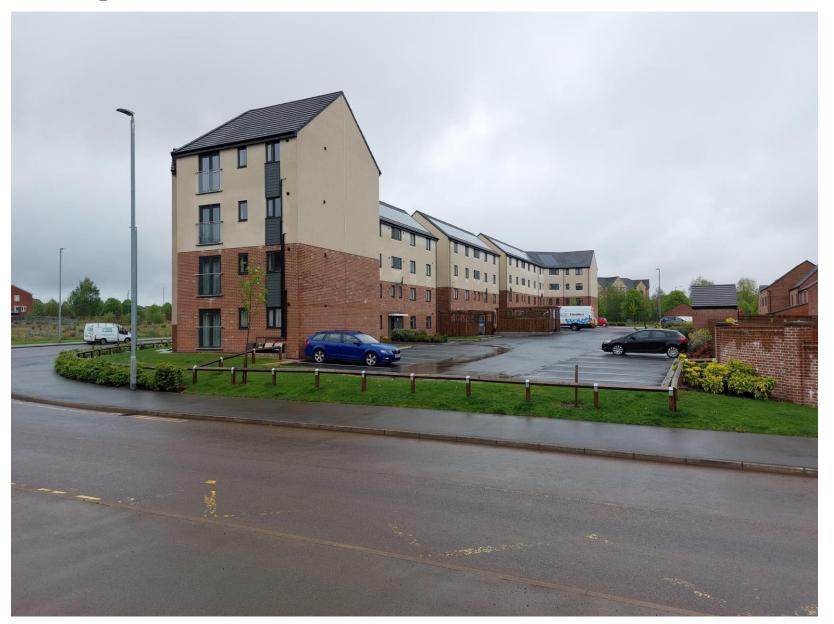

| 020120                       |
| Bumham (R20)                          |                              |
| BH-WD17                               | 50 <b>@</b> A1, 100 <b>@</b> |
| Plans & Elevations Contemp (Planning) |                              |
| Fatterin                              |                              |

Ground Floor Plan First Floor Plan



































Second Floor



















First Floor with optional Gir-Guite



### **Landscaping Plan 1**



**Landscaping Plan 2** 



# Site photo - Brookwood Way, facing east towards Central Avenue



# Site photo – apartments on opposite side of Brookwood Way



# Site photo – apartments on opposite side of Brookwood Way











### Site photos – Trinity School