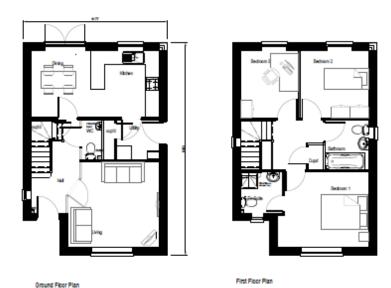

Ground Floor Plan First Floor Plan

Second Floor

First Floor with optional Gir-Guite