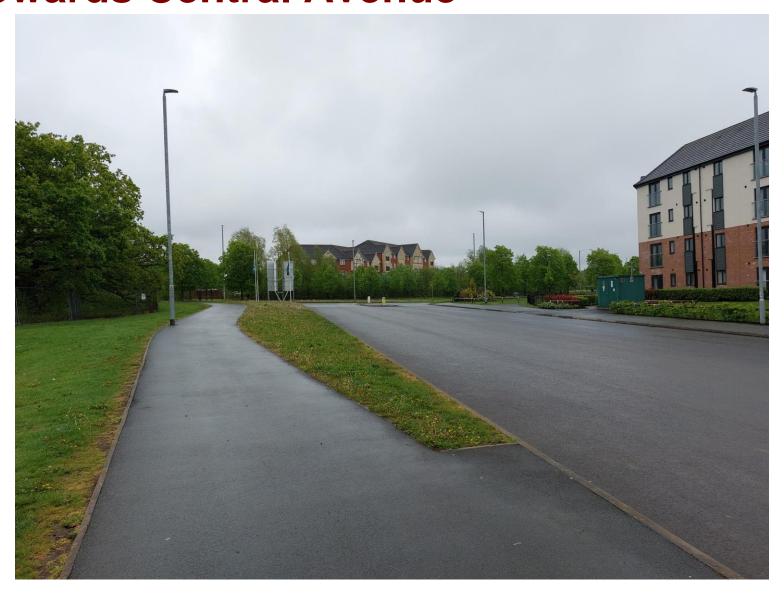

ut**



















| PERSIMMON<br>HOMES                    |                              |
|---------------------------------------|------------------------------|
| H115                                  | 020120                       |
| Bumham (R20)                          |                              |
| BH-WD17                               | 50 <b>@</b> A1, 100 <b>@</b> |
| Plans & Elevations Contemp (Planning) |                              |
| Fatterin                              |                              |

Ground Floor Plan First Floor Plan



































Second Floor



















First Floor with optional Gir-Guite



### **Landscaping Plan 1**



**Landscaping Plan 2** 



# Site photo - Brookwood Way, facing east towards Central Avenue



# Site photo – apartments on opposite side of Brookwood Way



# Site photo – apartments on opposite side of Brookwood Way











### Site photos – Trinity School