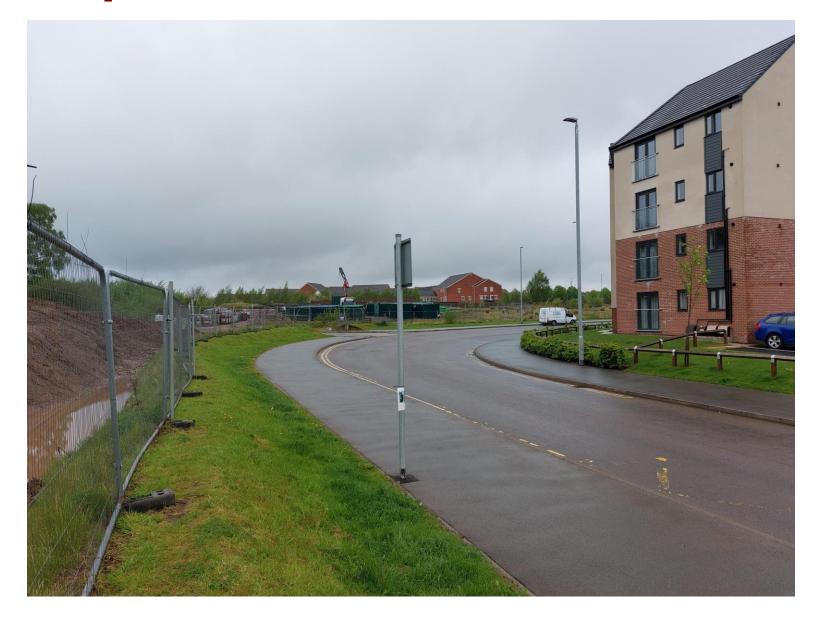

| 020120                       |
| Bumham (R20)                          |                              |
| BH-WD17                               | 50 <b>@</b> A1, 100 <b>@</b> |
| Plans & Elevations Contemp (Planning) |                              |
| Fatterin                              |                              |

Ground Floor Plan First Floor Plan



































Second Floor



















First Floor with optional Gir-Guite



### **Landscaping Plan 1**



**Landscaping Plan 2** 



# Site photo - Brookwood Way, facing east towards Central Avenue



# Site photo – apartments on opposite side of Brookwood Way



# Site photo – apartments on opposite side of Brookwood Way











### Site photos – Trinity School