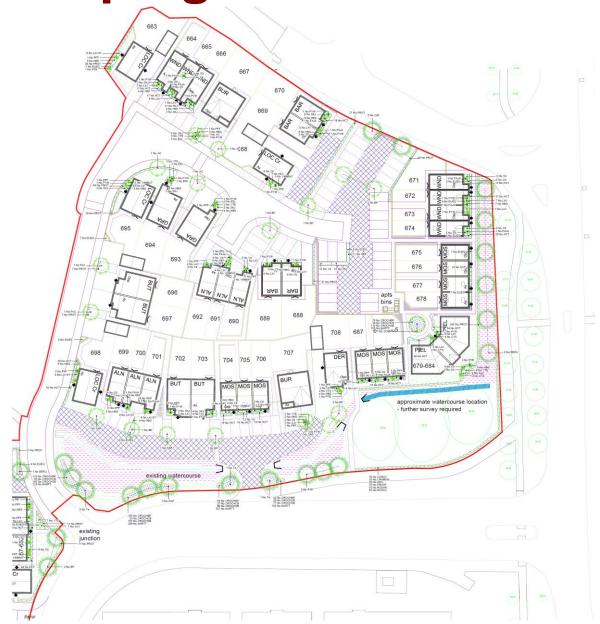

rk

### **Location Plan**



### **Aerial photo**



### **Site Layout**



















| PERSIMMON<br>HOMES                    |                              |
|---------------------------------------|------------------------------|
| H115                                  | 020120                       |
| Bumham (R20)                          |                              |
| BH-WD17                               | 50 <b>@</b> A1, 100 <b>@</b> |
| Plans & Elevations Contemp (Planning) |                              |
| Fatterin                              |                              |

Ground Floor Plan First Floor Plan



































Second Floor



















First Floor with optional Gir-Guite



### **Landscaping Plan 1**



**Landscaping Plan 2** 



# Site photo - Brookwood Way, facing east towards Central Avenue



# Site photo – apartments on opposite side of Brookwood Way



# Site photo – apartments on opposite side of Brookwood Way











### Site photos – Trinity School