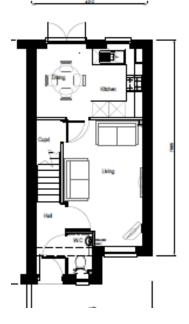

Ground Floor Plan First Floor Plan

Second Floor

First Floor with optional Gir-Guite