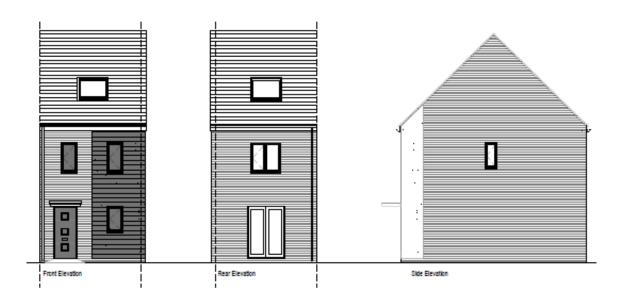

### **Site Layout**

| PERSIMMON<br>HOMES                    |                              |
|---------------------------------------|------------------------------|
| H115                                  | 020120                       |
| Bumham (R20)                          |                              |
| BH-WD17                               | 50 <b>@</b> A1, 100 <b>@</b> |
| Plans & Elevations Contemp (Planning) |                              |
| Fatterin                              |                              |

Ground Floor Plan First Floor Plan

Second Floor

First Floor with optional Gir-Guite