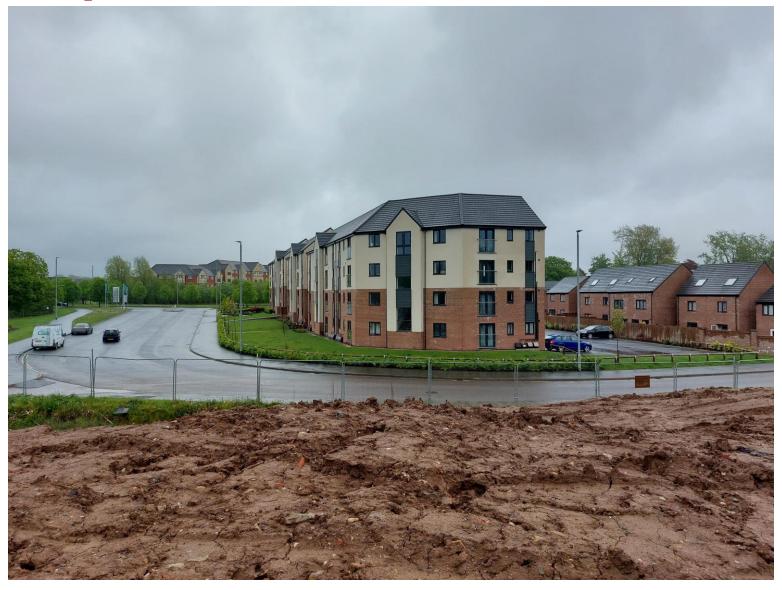

| 020120                       |
| Bumham (R20)                          |                              |
| BH-WD17                               | 50 <b>@</b> A1, 100 <b>@</b> |
| Plans & Elevations Contemp (Planning) |                              |
| Fatterin                              |                              |

Ground Floor Plan First Floor Plan



































Second Floor



















First Floor with optional Gir-Guite



### **Landscaping Plan 1**



**Landscaping Plan 2** 



# Site photo - Brookwood Way, facing east towards Central Avenue



# Site photo – apartments on opposite side of Brookwood Way



# Site photo – apartments on opposite side of Brookwood Way











### Site photos – Trinity School